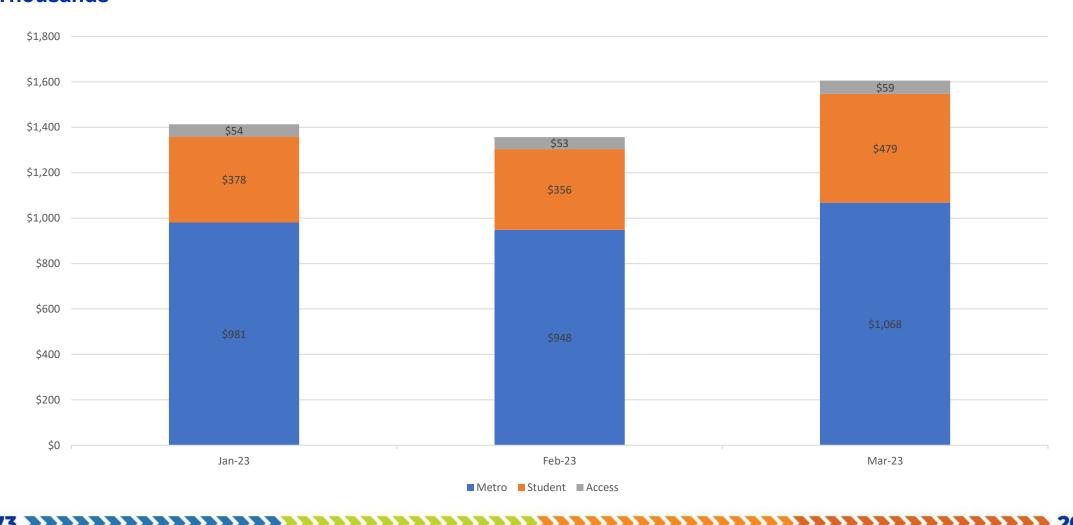

# MARCH 2023 – FARE REVENUE SOURCES 3 MONTH TREND – JANUARY 2023 THRU MARCH 2023 In Thousands

### **Revenue**

- Total Fares \$1.1M favorable to Budget \$103k or 10.1%.
- CPS Revenue \$479k favorable to Budget \$152k or 46.5%. Root Cause: YTD true-up for extra curricular passes
- Non-Transportation \$618k favorable to Budget \$514k or 494.2%. Root Cause: Investment portfolio income higher than projected
- County Sales Tax \$9.9M, which is on Budget. Note: Jan Mar '23 will be on plan due to 3-month lag in actual receipts
- Federal Grants \$5.8M, which is on Budget