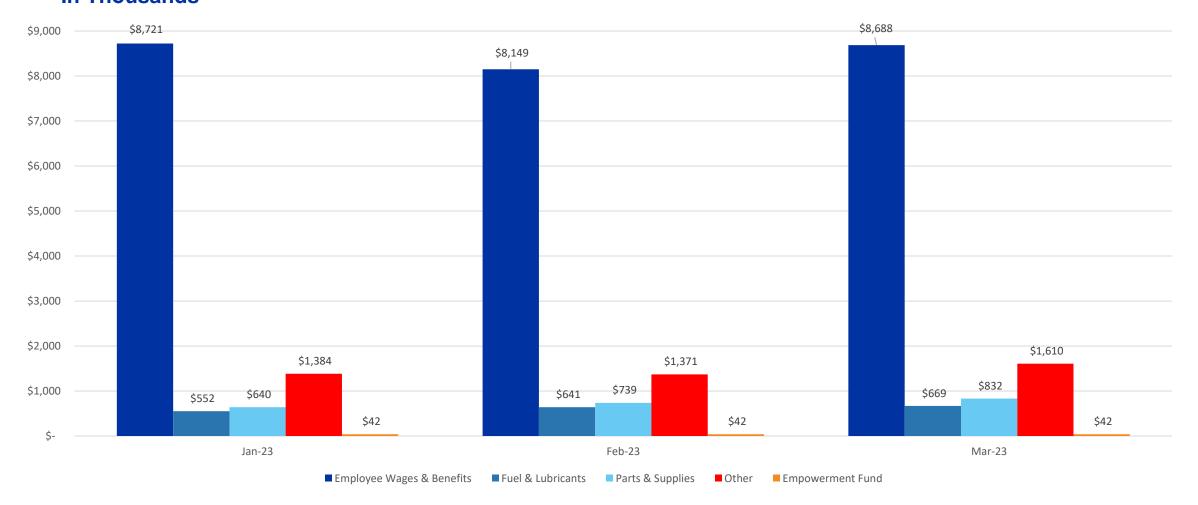

# MARCH 2023 – OPERATING EXPENSE SOURCES 3 MONTH TREND – JANUARY 2023 THRU MARCH 2023 In Thousands

### **Expense**

- Wages & Benefits \$8.7M favorable \$422k or 4.6% to Budget. Root Cause: Open positions
- Fuel and Lubricants \$669k favorable \$111k or 14.2% to Budget. Root Cause: Diesel Fuel gallon usage and hedging gains \$118k
- Parts & Supplies \$832k unfavorable (\$101k) to Budget or (13.8%). Root Cause: Revenue Vehicle Parts (\$80k)
- All Other \$1.6M favorable \$491k to Budget or 23.4%. Root Cause: Outsourced Services \$533k